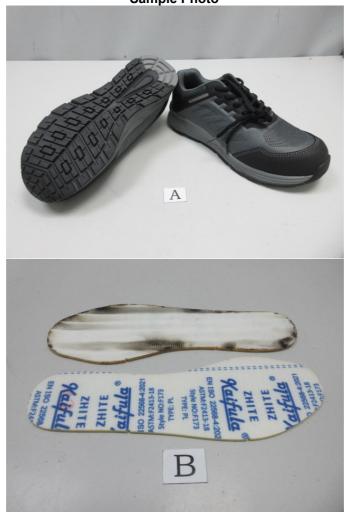

Sample Description A:Three pairs of shoes

B:Four and half pairs of kevlar plate

Buyer Arte En Cuero Urb.

Manufacturer QINGDAO VITOSAFE FOOTWEAR CO.,LTD

SAFETY SHOES Style Name Style Number VITO1252(Detroit)

#### SL92419280652301FW

**Sample Photo** 

Date: Apr 30, 2024 Page 7 of 8

Product information is provided by applicant without verification or authentication of the brand.

The statement of conformity in this test report is only based on measured values by the laboratory and does not take their uncertainties into consideration.